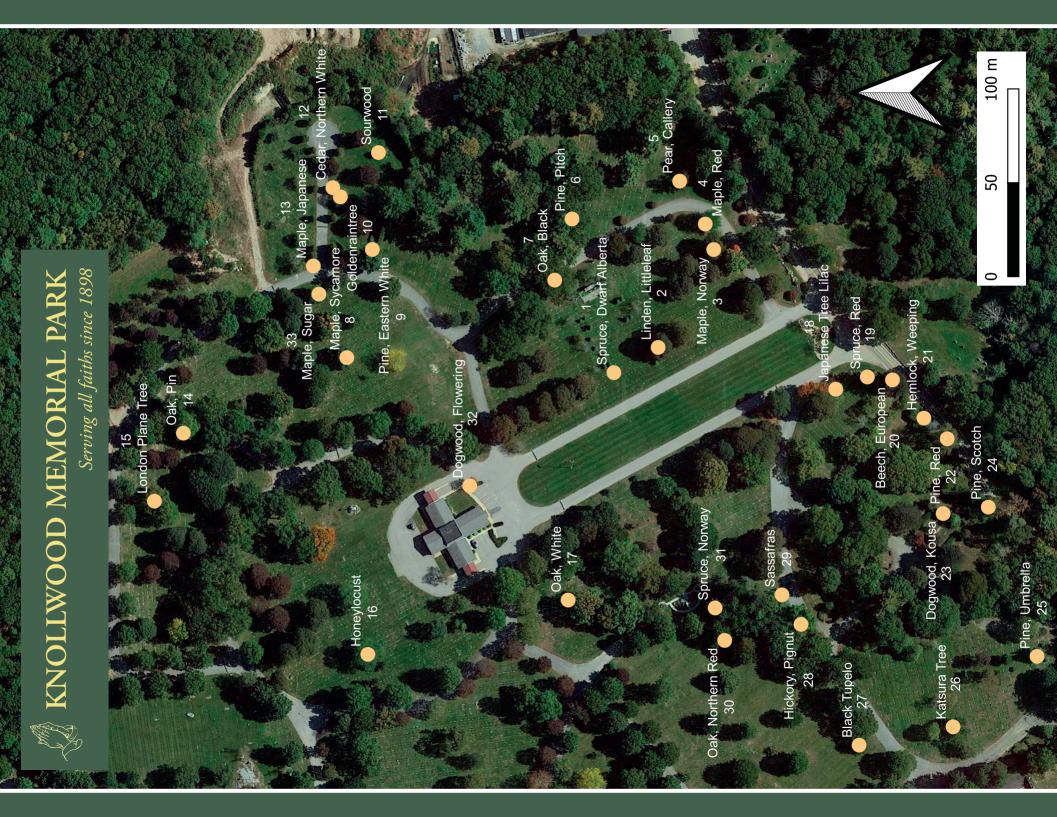

As you move along the tour as shown on the enclosed map, you will find that each of the designated trees and woody plants has a tag with its name, native origin, and a QR code. If you scan that QR code, it will redirect you to a detailed website for information on that species.

To view the entire tour and map on your mobile device, scan the QR code on the back cover of this brochure.

\*Gates open for visiting:

Everyday – 7:30 a.m. until sundown Welcome Center Hours:

Monday – Friday: 8:30 – 4:00 p.m.