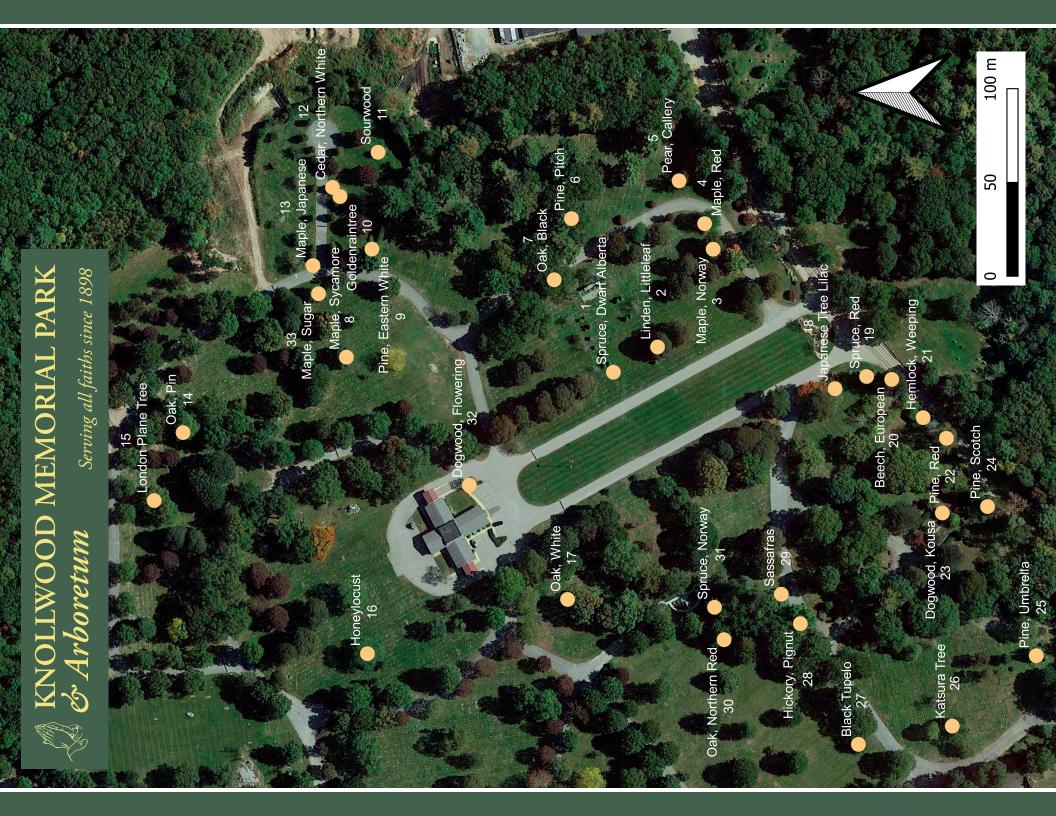

As you move along the tour as shown on the enclosed map, you will find that each of the designated trees and woody plants has a tag with its name, native origin, and a QR code. If you scan that QR code, it will redirect you to a detailed website for information on that species.

## ARBORETUM TOUR

Serving all faiths since 1898